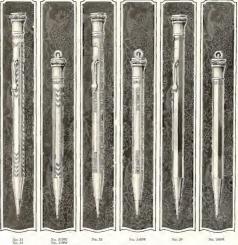

No. 98 No. 985W No. 99 No. 986 No. 986SW No. 996 (Illivatisticat are actual sist. Every period has an exact writer cap) No. 99SW No. 99GSW

# 14K SOLID YELLOW GOLD

| ABAWC<br>ABAXD | No. 98<br>No. 985W | Diamond design pencil, long with pocket clip; length 5¼ inches; twelve extra leads in magazine.<br>Diamond design pencil, short with ring on cap; length 4½ inches; four extra leads in magazine. |
|----------------|--------------------|---------------------------------------------------------------------------------------------------------------------------------------------------------------------------------------------------|
|                |                    | (Engine Turned and Hand Engraved)                                                                                                                                                                 |
| ABATE          | No. 99<br>No. 995W | Hanlin design pencil, long with pocket clip; length 534 inches; twelve extra leads in magazine.<br>Hanlin design pencil, short with ring on cap; length 434 inches; four extra leads in magazine. |

# 18K SOLID GREEN GOLD

| Азвос<br>Азвон | No. 98G<br>No. 98GSW | (Engine 7 wrsed)<br>See description of No. 98 above.<br>See description of No. 988W above.                    |
|----------------|----------------------|---------------------------------------------------------------------------------------------------------------|
| ABCAD          | No. 99G<br>No. 99GSW | (Engine Turned and Hand Engraved)<br>See description of No. 993W above.<br>See description of No. 993W above. |

Solid gold pencils are made to special order only, and are not netwrnable in exchange for other merchandise.

No. 25 No. 27 
 No. 145W
 No. 24
 No. 24SW

 No. 77SW
 No. 26
 No. 26SW

 (Elistrations on sensel mit)
 Entry pencil has an exact under cap)